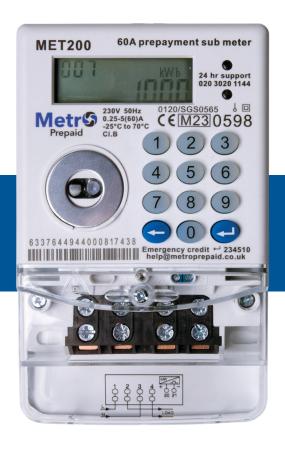

**SUB METERS FOR TENANTS** 

MET200 METRO DIGITAL PREPAID METER

## SINGLE PHASE

A single phase encryption enabled prepayment meter with PayPoint integrated vending of power codes.

## **Technical Parameters**

| Wiring Mode                       | Rated Current (lb)                | Max. Current (Imax)  |
|-----------------------------------|-----------------------------------|----------------------|
| Single Phase Two-wire LLNN        | 5A                                | 60A                  |
| Starting Current (0.4% lb)        | Rated Voltage (Un)                | Woking Voltage Range |
| 20mA                              | 230V                              | 80% Un ~ 120%Un      |
| Rated Frenquency (fn)             | Accuracy Class                    | Meter Constant       |
| 50Hz ± 5%                         | Active: IEC Class 1.0             | Active: 1000imp/kWh  |
| Voltage Circuit Power Consumption | Current Circuit Power Consumption | Working Temperature  |
| voltage offcult Fower consumption |                                   | • '                  |